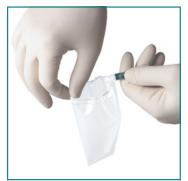

### **Exceptional Durability and Closure**

Maximizes specimen security and minimizes risk of contamination

QUANTITY

10/BOX

DESCRIPTION

10mm Disposable Endoscopic

Specimen Retrieval System

**Superior Acess** Allows re-opening and closure of bag without cutting