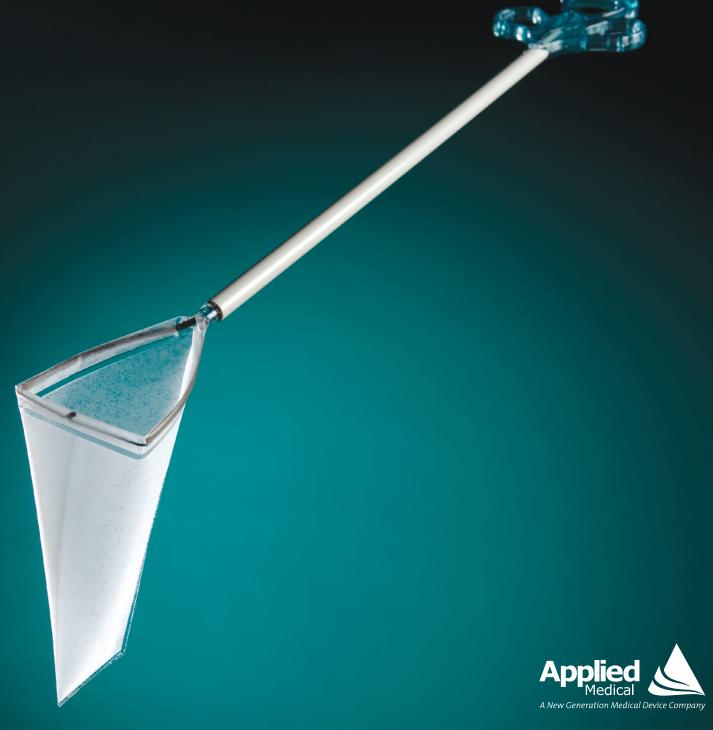

## Designed for Today's Non-Bladed Access

- Extra wide rim facilitates specimen capture
- Exceptional durability security and minimizes tearing
- Intuitive design simplifies use and eases specimen extraction

#### Wider Geometric Rim Design

Eases specimen delivery into bag

### **Exceptional Durability and Closure**

Maximizes specimen security and minimizes risk of contamination

QUANTITY

10/BOX

DESCRIPTION

10mm Disposable Endoscopic

Specimen Retrieval System

**Superior Acess** Allows re-opening and closure of bag without cutting

GuideBead and Cylindrical Design Aids in specimen extraction through small linear defects

A New Generation Medical Device Company

Rancho Santa Margarita, CA 92688 Tel 949.713.8300 Fax 949.713.8400 www.appliedmedical.com