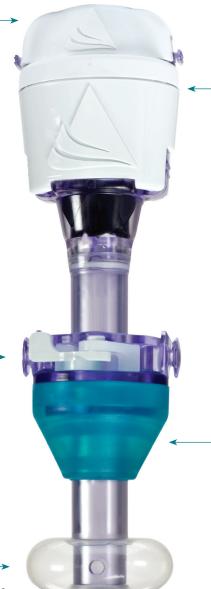

#### Optical Blunt Tip Obturator

• The only optical blunt tip obturator available

#### **Suture Ties**

- · Maximizes instrument reach
- · Facilitates port site closure

#### Kii Seal

- · Offers simple seal detachment for rapid desufflation
- · Ensures smooth instrument exchange through funneled entry

#### Soft Gel Cone

- · Accommodates varying abdominal wall thickness
- · Enables enhanced instrument articulation

#### Latex-Free Balloon-

- $\cdot \ Features \ a \ non-fragmenting \ material$
- · Provides stable anchoring throughout lengthy procedures
- · Maximizes working space

| REORDER NO. | DESCRIPTION                              | QUANTITY |
|-------------|------------------------------------------|----------|
| C0R47       | 12 x 100mm, Kii Balloon Blunt Tip System | 6/BOX    |
| C0R50       | 12 x 130mm, Kii Balloon Blunt Tip System | 6/BOX    |