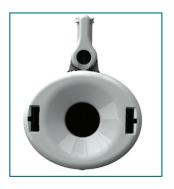

## Kii® Balloon Blunt Tip System

#### Optical Blunt Tip Obturator

• The only optical blunt tip obturator available

#### **Suture Ties**

- · Maximizes instrument reach
- · Facilitates port site closure

#### Kii Seal

- · Offers simple seal detachment for rapid desufflation
- · Ensures smooth instrument exchange through funneled entry

#### Soft Gel Cone

- · Accommodates varying abdominal wall thickness
- · Enables enhanced instrument articulation

#### Latex-Free Balloon-

- $\cdot \ Features \ a \ non-fragmenting \ material$
- · Provides stable anchoring throughout lengthy procedures
- · Maximizes working space

| REORDER NO. | DESCRIPTION                              | QUANTITY |
|-------------|------------------------------------------|----------|
| C0R47       | 12 x 100mm, Kii Balloon Blunt Tip System | 6/BOX    |
| C0R50       | 12 x 130mm, Kii Balloon Blunt Tip System | 6/BOX    |