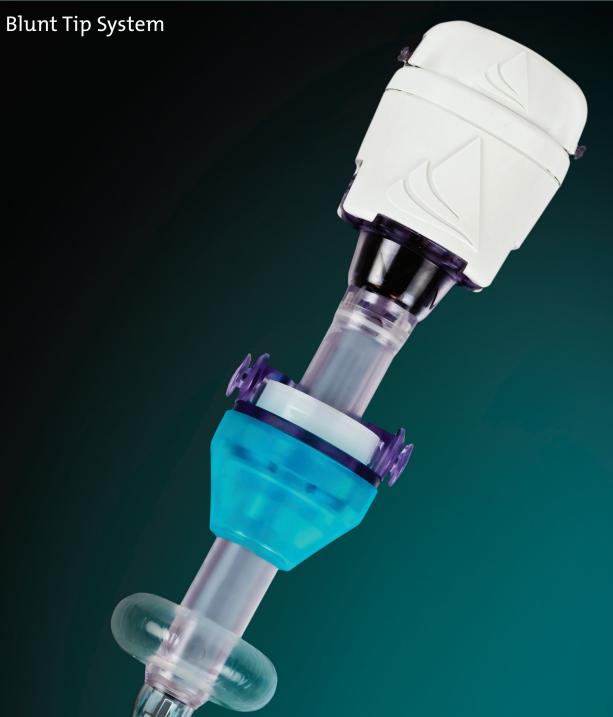

## Kii® Balloon Blunt Tip System

#### Optical Blunt Tip Obturator

• The only optical blunt tip obturator available

#### **Suture Ties**

- · Maximizes instrument reach
- · Facilitates port site closure

#### Kii Seal

- · Offers simple seal detachment for rapid desufflation
- · Ensures smooth instrument exchange through funneled entry

#### Soft Gel Cone

- · Accommodates varying abdominal wall thickness
- · Enables enhanced instrument articulation

#### Latex-Free Balloon-

- $\cdot \ Features \ a \ non-fragmenting \ material$
- · Provides stable anchoring throughout lengthy procedures
- · Maximizes working space

| REORDER NO. | DESCRIPTION                              | QUANTITY |
|-------------|------------------------------------------|----------|
| C0R47       | 12 x 100mm, Kii Balloon Blunt Tip System | 6/BOX    |
| C0R50       | 12 x 130mm, Kii Balloon Blunt Tip System | 6/BOX    |