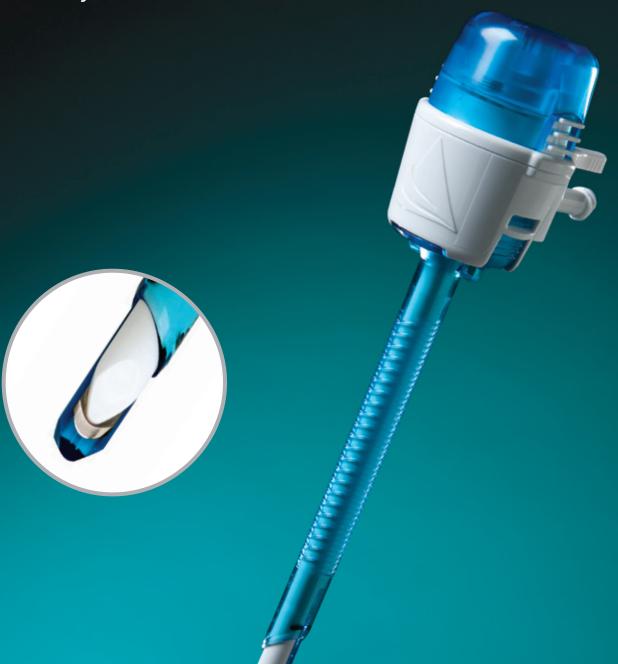

# **Most Advanced Access System**

- ► Advanced seal design
- ► Smooth instrument exchange
- ► Innovative switch design

## **Innovative Switch Design**

Provides clear indication of shield position

### **Funneled Entry**

Ensures smooth instrument exchanges with minimal drag

#### **Advanced Seal Design**

Offers high flow insufflation and exceptional durability

Facilitates simple seal detachment for rapid desufflation

### **Optimised Cannula**

Accommodates over-sized instruments

Maintains superior cannula retention without barbs

Retention disk allows fixation of the trocar at specific depths

| REORDE ADVANCED FIXATION          | ER NO.<br>z-thread | DESCRIPTION                                    | QUANTITY |
|-----------------------------------|--------------------|------------------------------------------------|----------|
| CFB03                             | CTB03              | 5mm x 100mm Kii Shielded Bladed Access System  | 6/BOX    |
| CFB33                             | CTB33*             | 11mm x 100mm Kii Shielded Bladed Access System | 6/BOX    |
| CFB73                             | CTB73*             | 12mm x 100mm Kii Shielded Bladed Access System | 6/BOX    |
| REORDER NO. NON-THREADED THREADED |                    | DESCRIPTION                                    | QUANTITY |
| C0Q60                             | C0Q61              | 8mm x 100mm Kii Shielded Bladed Access System  | 6/BOX    |