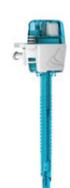

### **Funneled Entry**

Ensures smooth instrument exchanges with minimal drag

### **Optimised Cannula**

Accommodates over-sized instruments

Maintains superior cannula retention without barbs

Retention disk allows fixation of the trocar at specific depths

| REORDE ADVANCED FIXATION          | ER NO.<br>z-thread | DESCRIPTION                                    | QUANTITY |
|-----------------------------------|--------------------|------------------------------------------------|----------|
| CFB03                             | CTB03              | 5mm x 100mm Kii Shielded Bladed Access System  | 6/BOX    |
| CFB33                             | CTB33*             | 11mm x 100mm Kii Shielded Bladed Access System | 6/BOX    |
| CFB73                             | CTB73*             | 12mm x 100mm Kii Shielded Bladed Access System | 6/BOX    |
| REORDER NO. NON-THREADED THREADED |                    | DESCRIPTION                                    | QUANTITY |
| C0Q60                             | C0Q61              | 8mm x 100mm Kii Shielded Bladed Access System  | 6/BOX    |