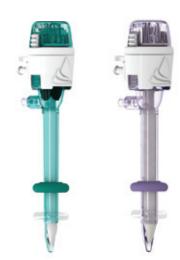

### **Optimised Cannula**

Accommodates over-sized instruments

Maintains superior cannula retention without barbs

Retention disk allows fixation of the trocar at specific depths

| REORDE ADVANCED FIXATION          | ER NO.<br>z-thread | DESCRIPTION                                    | QUANTITY |
|-----------------------------------|--------------------|------------------------------------------------|----------|
| CFB03                             | CTB03              | 5mm x 100mm Kii Shielded Bladed Access System  | 6/BOX    |
| CFB33                             | CTB33*             | 11mm x 100mm Kii Shielded Bladed Access System | 6/BOX    |
| CFB73                             | CTB73*             | 12mm x 100mm Kii Shielded Bladed Access System | 6/BOX    |
| REORDER NO. NON-THREADED THREADED |                    | DESCRIPTION                                    | QUANTITY |
| C0Q60                             | C0Q61              | 8mm x 100mm Kii Shielded Bladed Access System  | 6/BOX    |