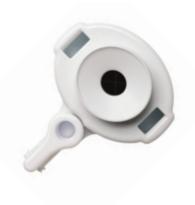

# **Most Advanced Access System**

- ► Advanced seal design
- ► Smooth instrument exchange
- ► Innovative switch design

# Kii<sup>®</sup> Shielded Bladed

Access System







# Kii® Shielded Bladed Access System

Shield On



Shield Off









## **Innovative Switch Design**

Provides clear indication of shield position

### **Funneled Entry**

Ensures smooth instrument exchanges with minimal drag



#### **Advanced Seal Design**

Offers high flow insufflation and exceptional durability

Facilitates simple seal detachment for rapid desufflation

### **Optimised Cannula**

Accommodates over-sized instruments

Maintains superior cannula retention without barbs

Retention disk allows fixation of the trocar at specific depths



| REORDE ADVANCED FIXATION          | ER NO.<br>z-thread | DESCRIPTION                                    | QUANTITY |
|-----------------------------------|--------------------|------------------------------------------------|----------|
| CFB03                             | CTB03              | 5mm x 100mm Kii Shielded Bladed Access System  | 6/BOX    |
| CFB33                             | CTB33*             | 11mm x 100mm Kii Shielded Bladed Access System | 6/