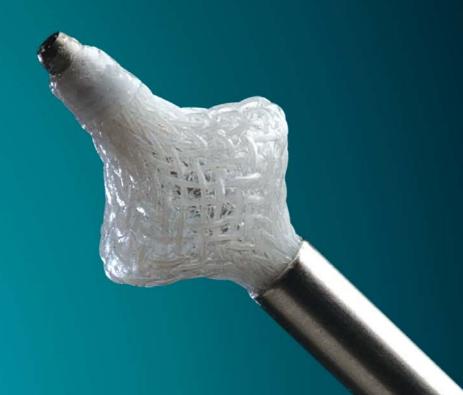

#### **Easy Duct Access**

Retention cone eliminates problems traditionally associated with laparoscopic cholangiography, such as clipping, balloon purging and potential breakage.

#### Self-anchoring

Soft 6F-20F expandable cone and 3F tapered rigid tip atraumatically engages and occludes the cystic duct, eliminating the need for clips or graspers.