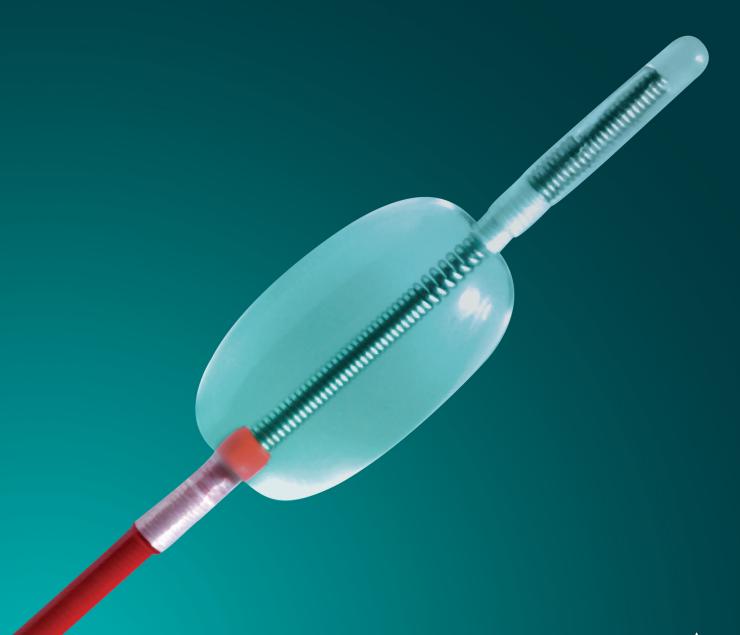

#### **Effective Clot Removal**

Non-latex symmetrical balloon maintains a cylindrical shape for improved clot management

#### Reduced intimal trauma

Shaft design ensures stability in center of vessel to minimize potential damage to the vessel intima

### Precise atraumatic navigation

Flexible tip and traction balloon offer tactile feedback

## Reduced potential for distal emboli

Superior non-fragmenting balloon enhances clinical outcomes

| SIZE        | SPRING TIP<br>EMBOLECTOMY<br>REORDER NUMBER | REGULAR TIP<br>EMBOLECTOMY<br>REORDER NUMBER | THROMBECTOMY<br>REORDER NUMBER |
|-------------|---------------------------------------------|----------------------------------------------|--------------------------------|
| 2F, 60cm    | A4F00                                       | N/A                                          | N/A                            |
| 2F, 80cm    | A4F01                                       | N/A                                          | N/A                            |
| 3F, 40cm    | A4F02                                       | A4402                                        | A4534                          |
| 3F, 80cm    | A4F03                                       | A4403                                        | A4538                          |
| 4F, 40cm    | A4F04                                       | A4404                                        | A4544                          |
| 4F, 80cm    | A4F05                                       | A4405                                        | A4548                          |
| 5F, 40cm    | N/A                                         | N/A                                          | A4554                          |
| 5F, 80cm    | A4F06                                       | A4406                                        | A4558                          |
| 6F, 80cm    | A4F07                                       | A4407                                        | A4568                          |
| 7F, 80cm    | A4F08                                       | A4408                                        | N/A                            |
| 8/10F, 80cm | N/A                                         | N/A                                          | A4518                          |