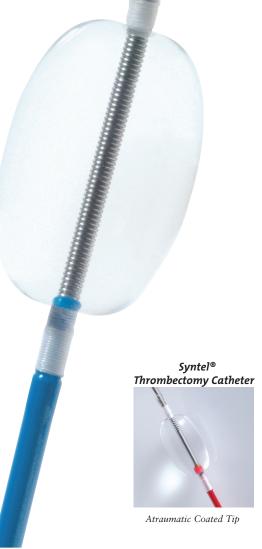

#### **Effective Clot Removal**

Non-latex symmetrical balloon maintains a cylindrical shape for improved clot management

#### Reduced intimal trauma

Shaft design ensures stability in center of vessel to minimize potential damage to the vessel intima

### Precise atraumatic navigation

Flexible tip and traction balloon offer tactile feedback