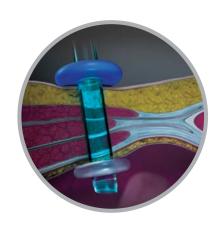

# Kii<sup>®</sup> Advanced Fixation

Sleeve

## Kii® Advanced Fixation Sleeve

#### Non-Latex Balloon

Provides unmatched atraumatic abdominal wall retention

Maximizes intra-abdominal working space and visibility

Provides pressure on incision site, potentially reducing port-site bleeding

#### Kii Seal

Minimizes scope smudging

Completely detaches for specimen removal and rapid desufflation

#### **Retention Disk**

Reduces migration of the trocar sleeve into the abdominal cavity

| REORDER NO.      |                          |                                      |            |
|------------------|--------------------------|--------------------------------------|------------|
| SIZE &<br>LENGTH | Kii Fios®<br>FIRST ENTRY | Kii SHIELDED BLADED<br>ACCESS SYSTEM | Kii SLEEVE |
| 5 x 75mm         | CFF05                    | N/A                                  | CFS03      |
| 5 x 100mm        | CFF03                    | CFB03                                | CFS02      |
| 5 x 150mm        | CFF01                    | CFB01                                | CFS01      |
| 11 x 100mm       | CFF33                    | CFB33                                | CFS12      |
| 11 x 150mm       | CFF31                    | CFB31                                | CFS11      |
| 12 x 100mm       | CFF73                    | CFB73                                | CFS22      |
| 12 x 150mm       | CFF71                    | CFB71                                | CFS21      |