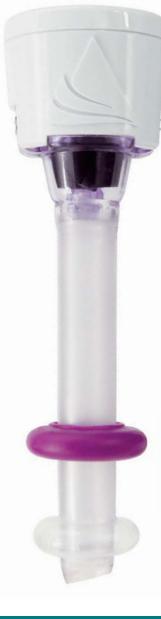

### Versatility and Flexibility

- Provides unmatched retention
- Maximizes intra-abdominal working space and visibility
- ► Facilitates standardization and consolidation of inventory

# Kii<sup>®</sup> Advanced Fixation

Sleeve







## Kii® Advanced Fixation Sleeve



#### Non-Latex Balloon

Provides unmatched atraumatic abdominal wall retention

Maximizes intra-abdominal working space and visibility

Provides pressure on incision site, potentially reducing port-site bleeding

Maintains stability throughout lengthy procedures

Facilitates standardization and consolidates inventory



#### Kii Seal

Minimizes scope smudging

Completely detaches for specimen removal and rapid desufflation



#### **Retention Disk**

Reduces migration of the trocar sleeve into the abdominal cavity

| REORDER NO.      |                          |                                      |            |
|------------------|--------------------------|--------------------------------------|------------|
| SIZE &<br>LENGTH | Kii Fios®<br>FIRST ENTRY | Kii SHIELDED BLADED<br>ACCESS SYSTEM | Kii SLEEVE |
| 5 x 75mm         | CFF05                    | N/A                                  | CFS03      |
| 5 x 100mm        | CFF03                    | CFB03                                | CFS02      |
| 5 x 150mm        | CFF01                    | CFB01                                | CFS01      |