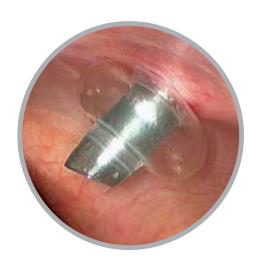

#### Non-Latex Balloon

Provides unmatched atraumatic abdominal wall retention

Maximizes intra-abdominal working space and visibility

Provides pressure on incision site, potentially reducing port-site bleeding

#### **Retention Disk**

Reduces migration of the trocar sleeve into the abdominal cavity

| REORDER NO.      |                          |                                      |            |
|------------------|--------------------------|--------------------------------------|------------|
| SIZE &<br>LENGTH | Kii Fios®<br>FIRST ENTRY | Kii SHIELDED BLADED<br>ACCESS SYSTEM | Kii SLEEVE |
| 5 x 75mm         | CFF05                    | N/A                                  | CFS03      |
| 5 x 100mm        | CFF03                    | CFB03                                | CFS02      |
| 5 x 150mm        | CFF01                    | CFB01                                | CFS01      |
| 11 x 100mm       | CFF33                    | CFB33                                | CFS12      |
| 11 x 150mm       | CFF31                    | CFB31                                | CFS11      |
| 12 x 100mm       | CFF73                    | CFB73                                | CFS22      |
| 12 x 150mm       | CFF71                    | CFB71                                | CFS21      |