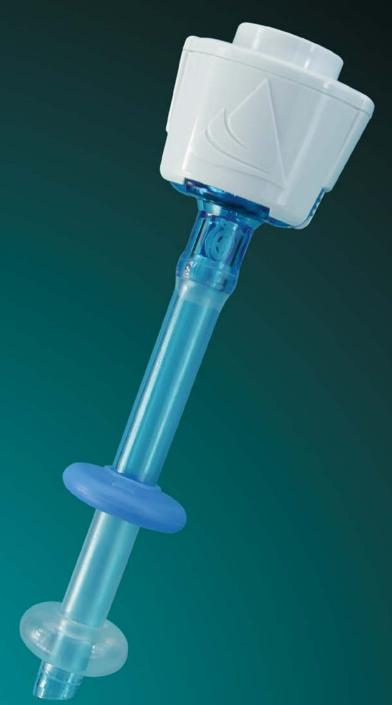

# Kii<sup>®</sup> Advanced Fixation

Sleeve

## Kii® Advanced Fixation Sleeve

#### Non-Latex Balloon

Provides unmatched atraumatic abdominal wall retention

Maximizes intra-abdominal working space and visibility

Provides pressure on incision site, potentially reducing port-site bleeding

Maintains stability throughout lengthy procedures

Facilitates standardization and consolidates inventory

#### Kii Seal

Minimizes scope smudging

Completely detaches for specimen removal and rapid desufflation

#### **Retention Disk**

Reduces migration of the trocar sleeve into the abdominal cavity

| REORDER NO.      |                          |                                      |            |
|------------------|--------------------------|--------------------------------------|------------|
| SIZE &<br>LENGTH | Kii Fios®<br>FIRST ENTRY | Kii SHIELDED BLADED<br>ACCESS SYSTEM | Kii SLEEVE |
| 5 x 75mm         | CFF05                    | N/A                                  | CFS03      |
| 5 x 100mm        | CFF03                    | CFB03                                | CFS02      |
| 5 x 150mm        | CFF01                    | CFB01                                | CFS01      |
| 11 x 100mm       | CFF33                    | CFB33                                | CFS12      |
| 11 x 150mm       | CFF31                    | CFB31                                | CFS11      |
| 12 x 100mm       | CFF73                    | CFB73                                | CFS22      |
| 12 x 150mm       | CFF71                    | CFB71                                | CFS21      |