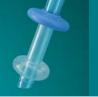

#### **Retention Disk**

Reduces migration of the trocar sleeve into the abdominal cavity

| REORDER NO.      |                          |                                      |            |
|------------------|--------------------------|--------------------------------------|------------|
| SIZE &<br>LENGTH | Kii Fios®<br>FIRST ENTRY | Kii SHIELDED BLADED<br>ACCESS SYSTEM | Kii SLEEVE |
| 5 x 75mm         | CFF05                    | N/A                                  | CFS03      |
| 5 x 100mm        | CFF03                    | CFB03                                | CFS02      |
| 5 x 150mm        | CFF01                    | CFB01                                | CFS01      |
| 11 x 100mm       | CFF33                    | CFB33                                | CFS12      |
| 11 x 150mm       | CFF31                    | CFB31                                | CFS11      |
| 12 x 100mm       | CFF73                    | CFB73                                | CFS22      |
| 12 x 150mm       | CFF71                    | CFB71                                | CFS21      |