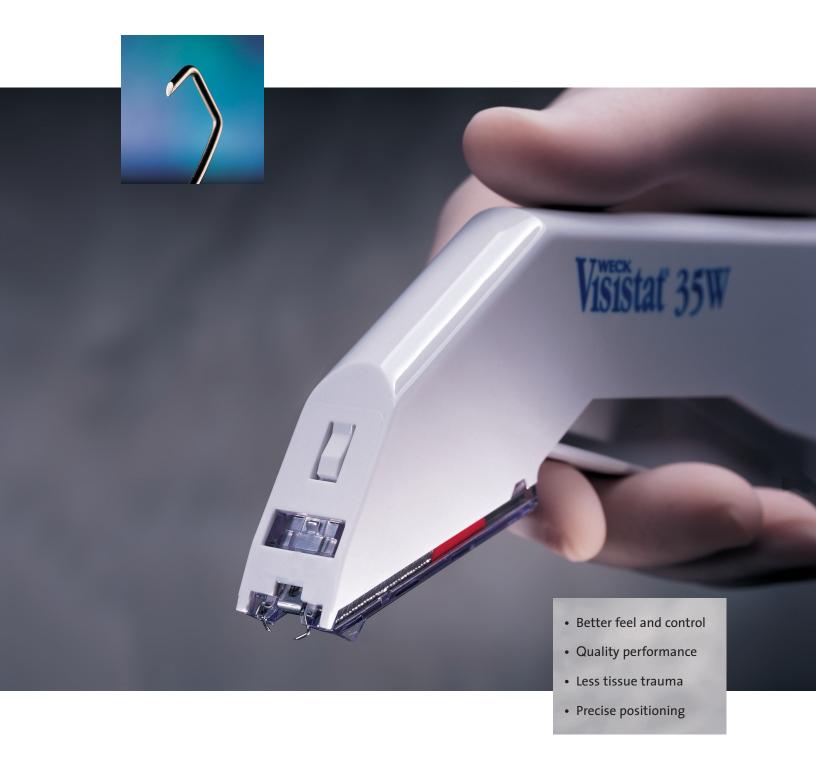

## Quality Performance for External Wound Closure

Sharper staple to provide less tissue trauma.

Non-stop feed for reduced jamming.

Pre-cock function for exact staple positioning.

The Weckstat®
Skin Staple Extractor

Our unique ring handles provide improved feel and control while our metal jaws provide both strength and reliability.

Taller staple for easier, less painful removal.