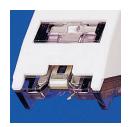

## Quality Performance for External Wound Closure

Sharper staple to provide less tissue trauma.

Non-stop feed for reduced jamming.

Pre-cock function for exact staple positioning.

The Weckstat®
Skin Staple Extractor