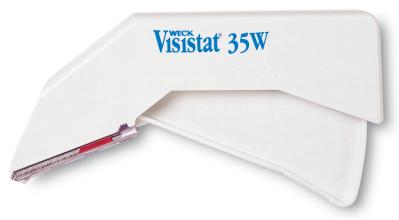

## Quality Performance for External Wound Closure

Sharper staple to provide less tissue trauma.

Non-stop feed for reduced jamming.

Pre-cock function for exact staple positioning.

The Weckstat®
Skin Staple Extractor

Our unique ring handles provide improved feel and control while our metal jaws provide both strength and reliability.

Taller staple for easier, less painful removal.