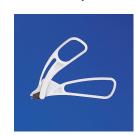

Our unique ring handles provide improved feel and control while our metal jaws provide both strength and reliability.

Taller staple for easier, less painful removal.